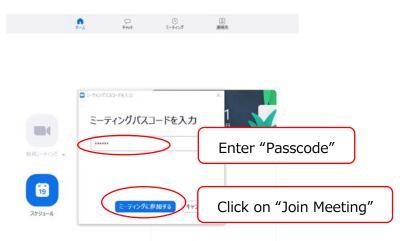

4. Enter "Meeting Passcode"

Enter the "Meeting Passcode" and click "Join Meeting" (Figure 3).

Figure 3 Entry of "Passcode."