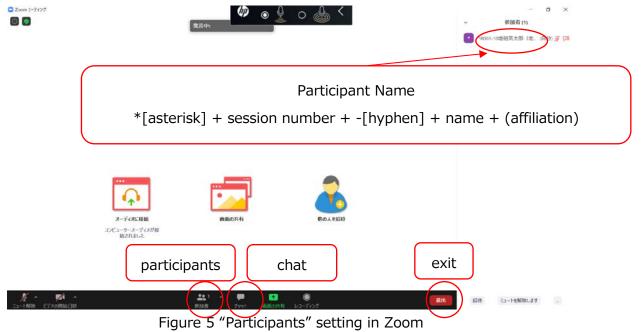

- < Description of the menu mainly used> (Figure 5)
- **Mute:** Allows you to set the microphone/speaker and switch the microphone on and off (see Figure 4).
- **Participants**: You can see the participants of the session (right side of the screen). You can also move the cursor over your name to display "Details>" and

press "Details>" again to display "Change Name," from which you can change your screen name. If you did not see the window to enter your name when you entered the room, you could change it here. Please refer to "3-b-3. Enter Meeting ID and Name" for the name format.

- Chat: You can send messages to participants.
- **Exit:** To exit, click the red button "Exit" at the bottom right of the screen (you can enter/exit during the session).