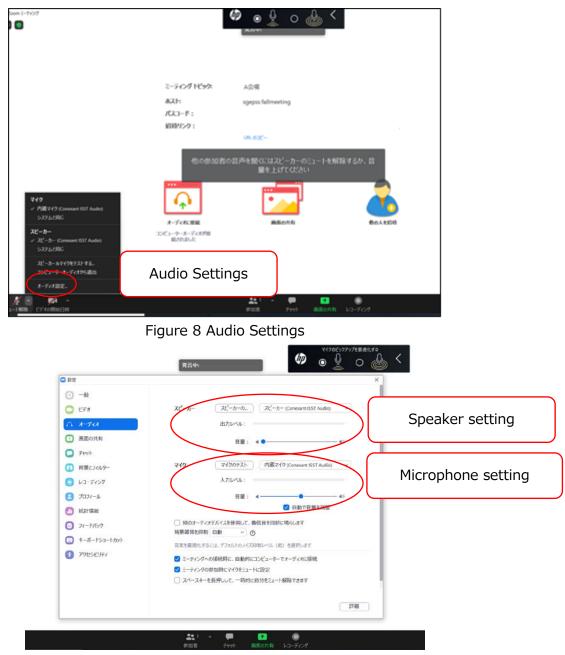

# f. Troubleshooting

- 1. When you cannot hear the audio (for remote presenters)
  - $\rightarrow$  Click on the "^" to the right of the microphone icon and go to "Audio

Settings" to check the speaker and microphone settings (Figure 8 and Figure 9).

Figure 9 Speaker and microphone settings

2. When the connection is lost

 $\rightarrow$  Please check the network cable and so on, and reconnect it.