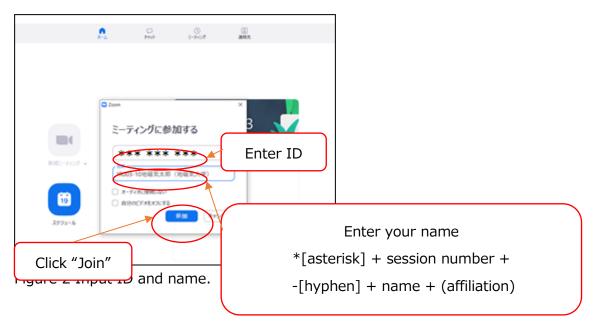

- 1. Starting Zoom (on a PC) Double-click the Zoom icon.
- 2. Preparing to enter the room

The set of the set of

Click on "Join" (Figure 1).

Figure 1 Zoom startup screen

3. Enter meeting ID and name

Enter your meeting ID (Figure 2).

Please use the form below to enter your "Name."

```
Speaker's name: *[asterisk] + session number + -[hyphen] +
presentation number + name + (affiliation)
Example: *R003-10 Taro Geomagnetism (Geomagnetism University)
Example: *S001-17 Geomagnetism Hanako (Electromagnetism Research
Institute)
```